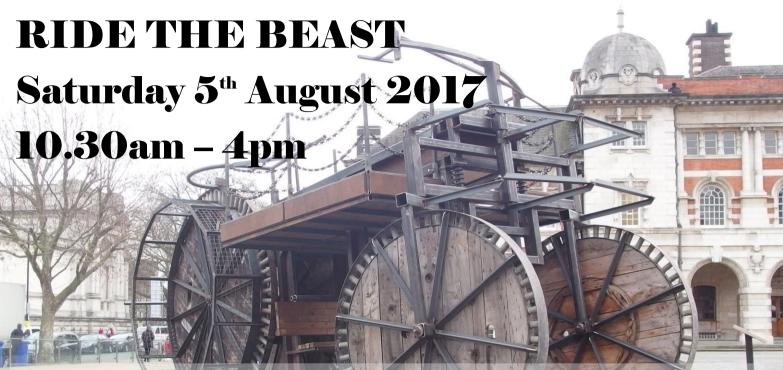

As part of Planet B, arts organisation Metal is seeking international residents in Peterborough to be part of a mobile performance pushing The Beast around the streets of Peterborough on 5<sup>th</sup> August. Participants will be paid for their time and must be able to walk at least 7 miles.